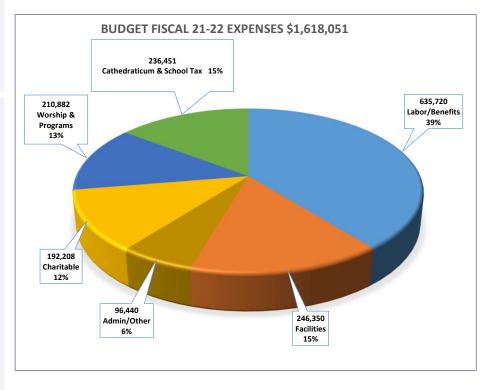

## Holy Family FY '22 Financial P&L BUDGET

| INCOME-OPERATING           |             |
|----------------------------|-------------|
| OFFERTORY                  | \$1,428,800 |
| <u>CHARITABLE</u>          |             |
| Donations                  | 36,600.00   |
| Poor Box                   | 80,000      |
| Winter Relief              | 5,000       |
| AOB Collections            | 45,000      |
| Special Collections        | 17,375      |
| Flower collection          | 4,000       |
| Special Education          | 5,500       |
| TOTAL CHARITABLE           | 193,475     |
| EVANGEL & MINISTRIES       | 84,340      |
| OTHER OP INCOME            |             |
| Rentals                    | 31,800      |
| Benefit/Fundraising        | 3,250       |
| Café/Votive/Books/Misc     | 5,900       |
| Endowment, Int & Div       | 10,600      |
| TOTAL OTHER INCOME         | 51,550      |
| AOB APPEAL REBATE          | 50,000      |
| TOTAL INCOME               | 1,808,165   |
| EXPENSES                   |             |
| Labor/Benefits             | 635,720     |
| Facilities                 | 246,350     |
| Admin/Other                | 96,440      |
| Charitable                 | 192,208     |
| Worship & Programs         | 210,882     |
| Cathedraticum & School Tax | 236,451     |
| TOTAL EXPENSES             | 1,618,051   |
| OPERATING INCOME           | \$190,114   |