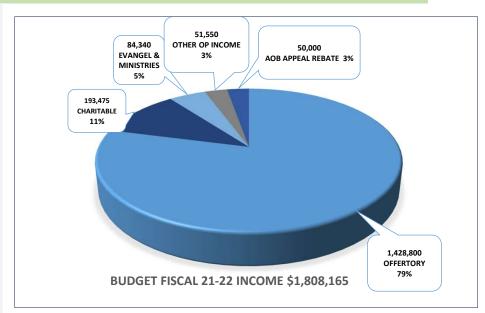

## Holy Family FY '22 Financial P&L BUDGET

| INCOME-OPERATING           |             |
|----------------------------|-------------|
| OFFERTORY                  | \$1,428,800 |
| <u>CHARITABLE</u>          |             |
| Donations                  | 36,600.00   |
| Poor Box                   | 80,000      |
| Winter Relief              | 5,000       |
| AOB Collections            | 45,000      |
| Special Collections        | 17,375      |
| Flower collection          | 4,000       |
| Special Education          | 5,500       |
| TOTAL CHARITABLE           | 193,475     |
| EVANGEL & MINISTRIES       | 84,340      |
| OTHER OP INCOME            |             |
| Rentals                    | 31,800      |
| Benefit/Fundraising        | 3,250       |
| Café/Votive/Books/Misc     | 5,900       |
| Endowment, Int & Div       | 10,600      |
| TOTAL OTHER INCOME         | 51,550      |
| AOB APPEAL REBATE          | 50,000      |
| TOTAL INCOME               | 1,808,165   |
| EXPENSES                   |             |
| Labor/Benefits             | 635,720     |
| Facilities                 | 246,350     |
| Admin/Other                | 96,440      |
| Charitable                 | 192,208     |
| Worship & Programs         | 210,882     |
| Cathedraticum & School Tax | 236,451     |
| TOTAL EXPENSES             | 1,618,051   |
| OPERATING INCOME           | \$190,114   |