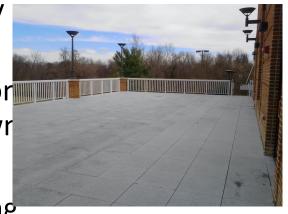

#### Unity Hall Terrace

• 1,922 square foot terrace for use by guests renting entire Hall or 2/3.

 Church furniture may not be used or the terrace – please supply your owr furnishings.

Easy access to Hall and Event Parking.