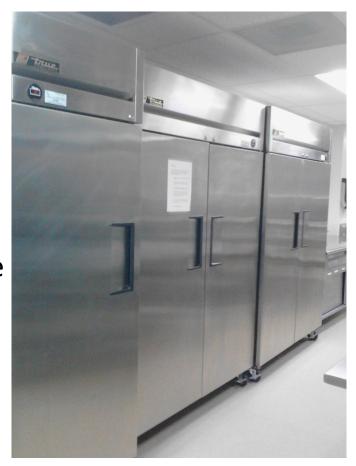

#### Unity Hall Kitchen

- 2 industrial refrigerators
- 1 industrial freezer
- Industrial dish washer
- Ample prep space
- Easy access to Hall and outside ramp