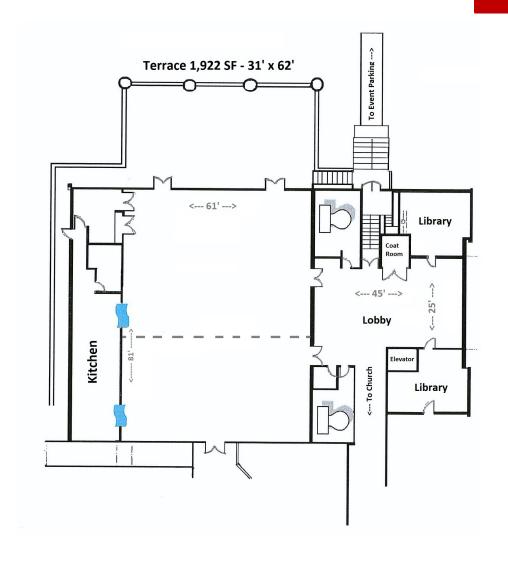

#### Unity Hall Floor Plan

- Easily create your space using our floor plan.
- Room divider drops from ceiling (see - - - line).

#### JMJ Café Lobby

 Adequate space – 45' x 25' for greeting guests whether for registration, table assignments, cocktails and appetizers, or just a quiet space to relax.

#### Unity Hall Terrace

• 1,922 square foot terrace for use by guests renting entire Hall or 2/3.

 Church furniture may not be used or the terrace – please supply your owr furnishings.

Easy access to Hall and Event Parking.