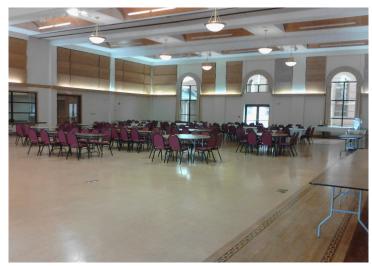

### Unity Hall

- 4,941 square feet of beautifully laid wood floor.
- 25 foot ceilings with chandelier lighting.
- Easy access to terrace or lobby.

#### **Unity Hall**

- Rentals include 42 six-foot round tables with burgundy cloth covered chairs.
- 13 eight-foot rectangular tables for serving or display.
- 5 six-foot rectangular tables for serving or display.