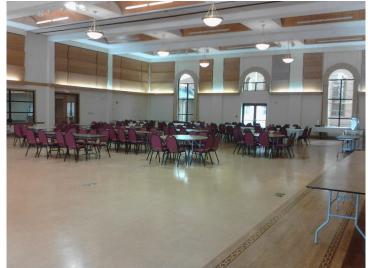

### Unity Hall

- 4,941 square feet of beautifully laid wood floor.
- 25 foot ceilings with chandelier lighting.
- Easy access to terrace or lobby.

#### **Unity Hall**

- Rentals include 42 six-foot round tables with burgundy cloth covered chairs.
- 13 eight-foot rectangular tables for serving or display.
- 5 six-foot rectangular tables for serving or display.