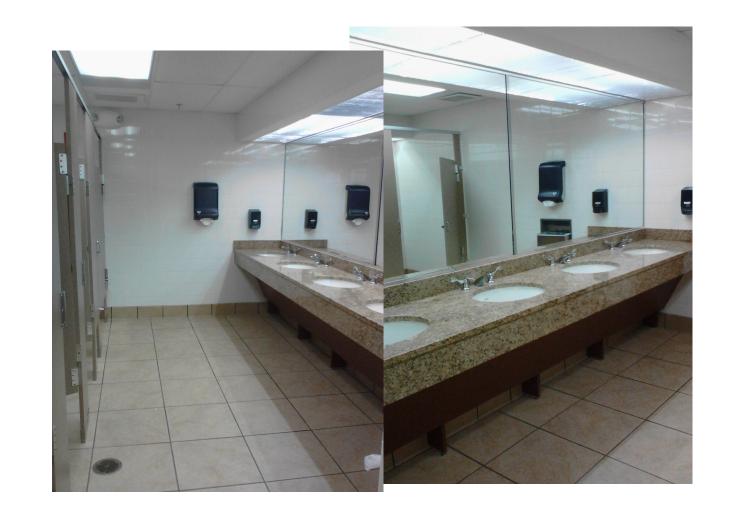

#### Restrooms

- Large restrooms
  with 6 stalls in the
  women's room and
  men's room.
- Neutral stone counter tops.