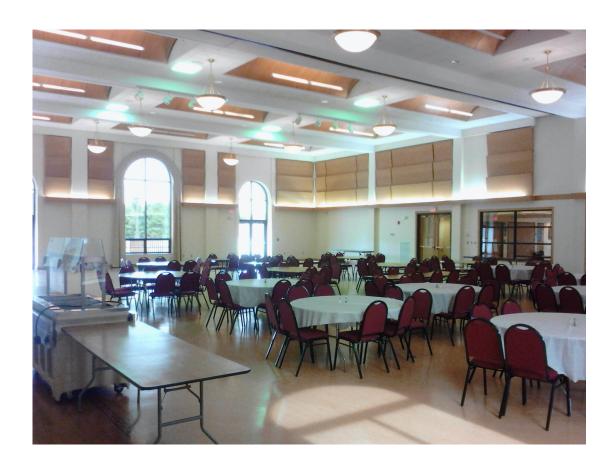

### Unity Hall

- 4,941 square feet of beautifully laid wood floor.
- 25 foot ceilings with chandelier lighting.
- Easy access to terrace or lobby.

#### **Unity Hall**

- Rentals include 42 six-foot round tables with burgundy cloth covered chairs.
- 13 eight-foot rectangular tables for serving or display.
- 5 six-foot rectangular tables for serving or display.