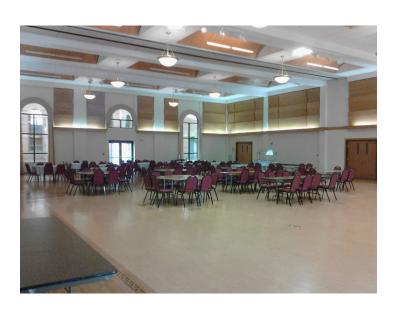

### Unity Hall

- 4,941 square feet of beautifully laid wood floor.
- 25 foot ceilings with chandelier lighting.
- Easy access to terrace or lobby.

#### **Unity Hall**

- Rentals include 42 six-foot round tables with burgundy cloth covered chairs.
- 13 eight-foot rectangular tables for serving or display.
- 5 six-foot rectangular tables for serving or display.