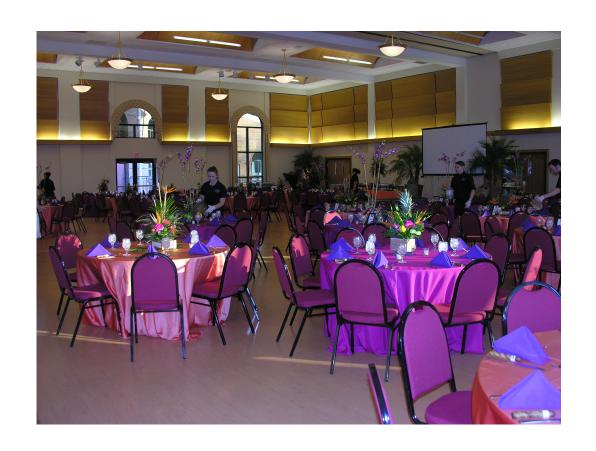

### Unity Hall

- 4,941 square feet of beautifully laid wood floor.
- 25 foot ceilings with chandelier lighting.
- Easy access to terrace or lobby.

#### **Unity Hall**

- Rentals include 42 six-foot round tables with burgundy cloth covered chairs.
- 13 eight-foot rectangular tables for serving or display.
- 5 six-foot rectangular tables for serving or display.