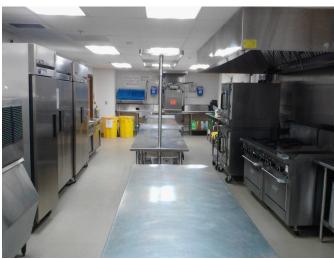

#### Unity Hall Kitchen

- A Chef's dream 8 burner gas stove with 2 ovens
- Large gas griddle
- 2 gas warming convection ovens
- Unlimited ice machine

#### Unity Hall Kitchen

- 2 industrial refrigerators
- 1 industrial freezer
- Industrial dish washer
- Ample prep space
- Easy access to Hall and outside ramp