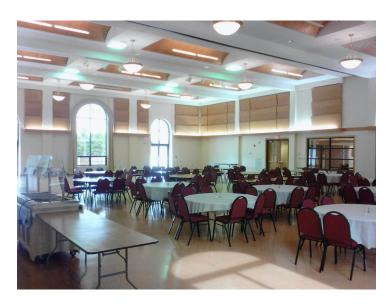

### Unity Hall

- 4,941 square feet of beautifully laid wood floor.
- 25 foot ceilings with chandelier lighting.
- Easy access to terrace or lobby.

#### **Unity Hall**

- Rentals include 42 six-foot round tables with burgundy cloth covered chairs.
- 13 eight-foot rectangular tables for serving or display.
- 5 six-foot rectangular tables for serving or display.