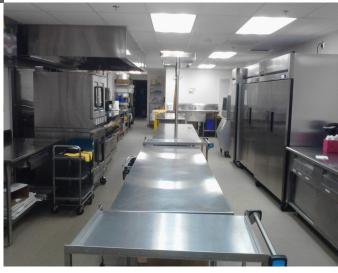

#### Unity Hall Kitchen

- A Chef's dream 8 burner gas stove with 2 ovens
- Large gas griddle
- 2 gas warming convection ovens
- Unlimited ice machine

#### Unity Hall Kitchen

- 2 industrial refrigerators
- 1 industrial freezer
- Industrial dish washer
- Ample prep space
- Easy access to Hall and outside ramp